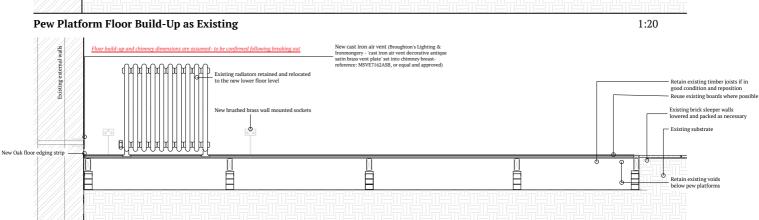

## Drawing Title Floor Build Up as Proposed - Phase 1

Stage | Scale | Drawn | Checked | Date | INFORMATION | Various @A4 | EG | AS | 24/04/2023

File Name 5786-PBA-XX-XX-DR-A-1001

Proj. Ref. Drawing Number Revision 5786 - (10)01 - C04