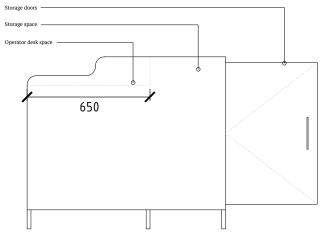

 $\begin{tabular}{ll} New Storage Cupboard North Elevation & 1:20 \end{tabular}$ as Proposed
(Shown with doors open)

1:20

New AV Desk North Elevation as Proposed (Shown with doors closed)

New AV Desk East Elevation as Proposed