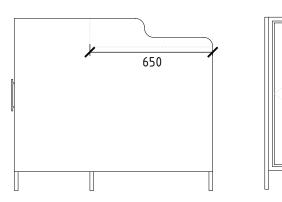

New AV Desk South Elevation as Proposed (Shown with doors open)

New AV Desk West Elevation as Proposed

Pearce Bottomley LLP

10 High Street Tadcaster LS24 9AT

T: 0113 281 2000 E: pbp@pbarchitects.co.uk

**W:** www.pbarchitects.co.uk