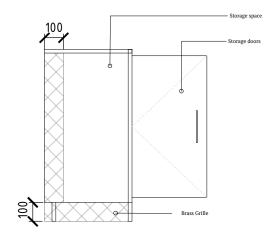

 $\begin{tabular}{ll} New Storage Cupboard North Elevation & 1:20 \end{tabular}$ as Proposed
(Shown with doors open)

1:20

New AV Desk North Elevation as Proposed (Shown with doors closed)

New AV Desk East Elevation as Proposed

Do not scale off this drawing. Work to figured dimensions any discrepancy to be reported to the Architects. Refer to larger scale drawings where available.

AV desk design is still in draft, to be confirmed following the appointment of an appropriate joiner. Dimensions of the brass grille to be determined by the appropriate joiner.