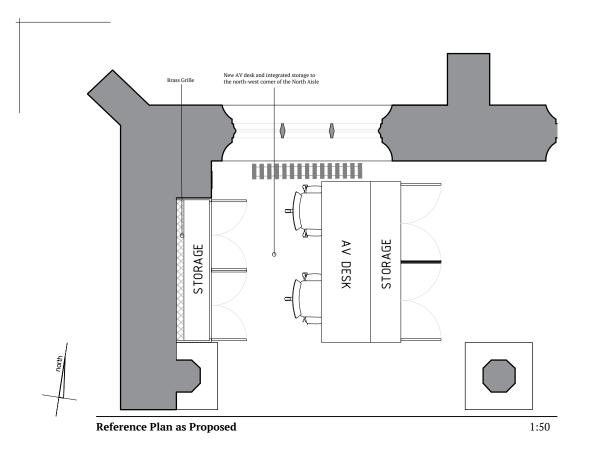

Do not scale off this drawing. Work to figured dimensions any discrepancy to be reported to the Architects. Refer to larger scale drawings where available.

AV desk design is still in draft, to be confirmed following the appointment of an appropriate joiner. Dimensions of the brass grille to be determined by the appropriate joiner.