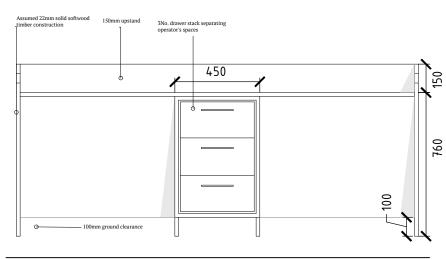

 $\begin{tabular}{ll} New Storage Cupboard North Elevation & 1:20 \end{tabular}$ as Proposed
(Shown with doors open)

1:20

New AV Desk North Elevation as Proposed (Shown with doors closed)

New AV Desk East Elevation as Proposed