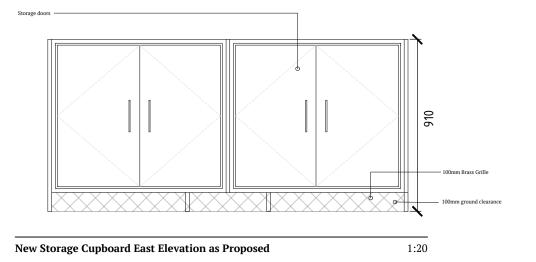

 $\begin{tabular}{ll} New Storage Cupboard North Elevation & 1:20 \end{tabular}$ as Proposed
(Shown with doors open)

1:20

New AV Desk North Elevation as Proposed (Shown with doors closed)

New AV Desk East Elevation as Proposed

Do not scale off this drawing. Work to figured dimensions any discrepancy to be reported to the Architects. Refer to larger scale drawings where available.

AV desk design is still in draft, to be confirmed following the appointment of an appropriate joiner. Dimensions of the brass grille to be determined by the appropriate joiner.